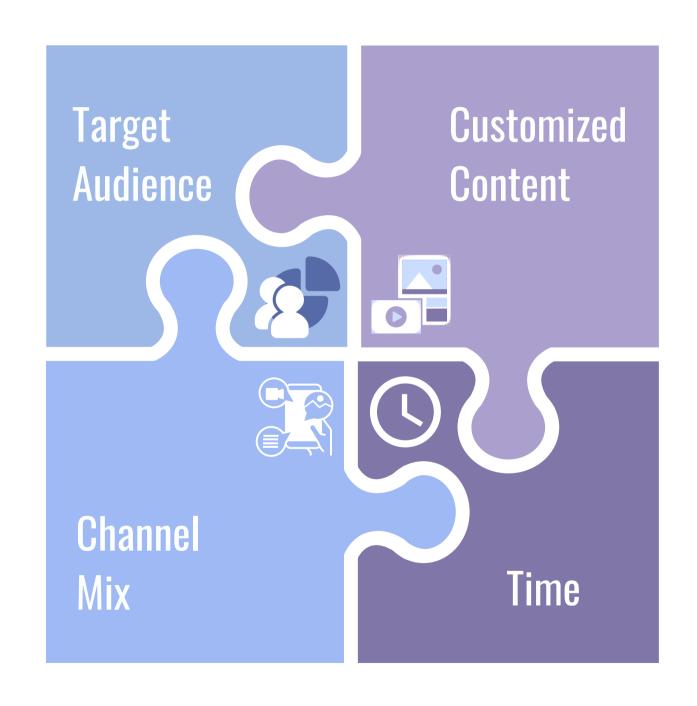

#### OUR APPROACH TO GROWTH

- We look at each growth campaign as a 4 variable experiment (who, what, where, when)
- The next step is to ensure there is visible attribution to be able to track & measure results
- We then design and run multiple experiments
- Iteration (stop/tweak/repeat): We keep 3 of 4 variables constant at a given time, to be able to accurately identify levers of success.